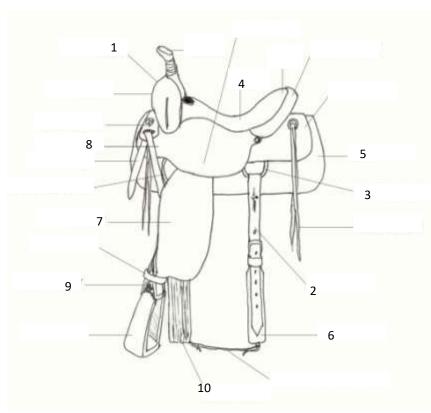

#### **Western Saddle Parts**

<u>1.</u>

2.

<u>----</u>

7.

<u>J.</u>

<u>6.</u>

7.

8.

q

10.