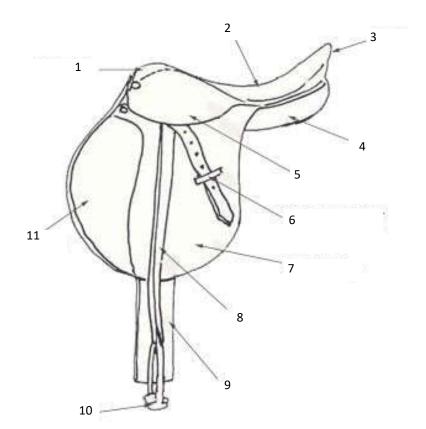

#### **English Saddle Parts**

1.

<u>2.</u>

**3.** 

<del>7.</del>

<u>5.</u>

<u>b.</u>

7.

8.

9.

<u>10.</u>