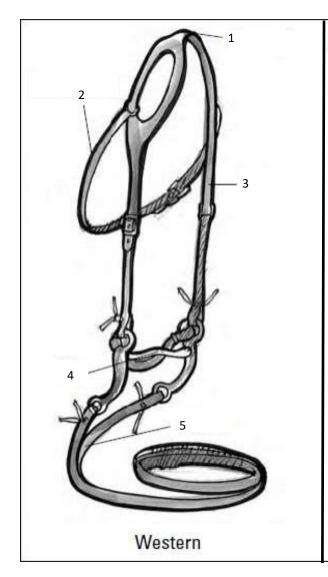

|
|                             |                                      |                        |                  |
|                             |                                      |                        |                  |
|                             |                                      |                        |                  |
|                             |                                      | _                      |                  |
|                             | <u> </u>                             |                        |                  |



#### **English Saddle Parts**

1.

<u>2.</u>

**3.** 

<del>7.</del>

<u>5.</u>

<u>b.</u>

7.

8.

9.

<u>10.</u>



#### **Western Saddle Parts**

<u>1.</u>

2.

<u>----</u>

7.

<u>J.</u>

<u>6.</u>

7.

8.

q

10.





#### Western Bridle Parts

1. 2. 3. 4.

5.

#### **English Bridle Parts**

1.
2.
3.
4.
5.
6.

# **Horse Feed Record**

| <u>Month</u> | Type of Concentrate & Hay | Lbs/per day | <u>Cost</u> |
|--------------|---------------------------|-------------|-------------|
| January      |                           |             |             |
| February     |                           |             |             |
| March        |                           |             |             |
| April        |                           |             |             |
| May          |                           |             |             |
| June         |                           |             |             |

# **Horse Vaccination Record**

| Date | Vaccine Type | Cost |
|------|--------------|------