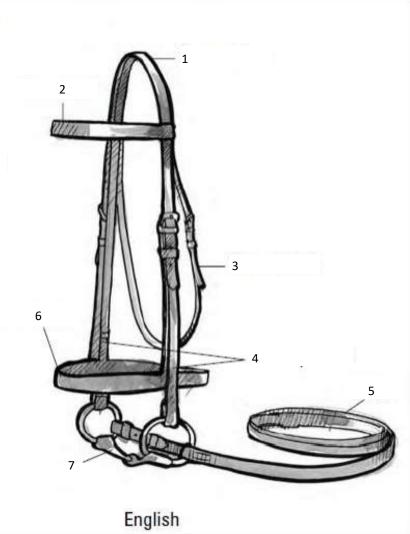

|                             |                                      |                        |                  |
|                             |                                      |                        |                  |
|                             |                                      |                        |                  |
|                             |                                      | _                      |                  |
|                             | <u> </u>                             |                        |                  |



#### **English Saddle Parts**

1.

<u>2.</u>

**3.** 

<del>7.</del>

<u>5.</u>

<u>b.</u>

7.

8.

9.

<u>10.</u>



#### **Western Saddle Parts**

<u>1.</u>

2.

<u>----</u>

7.

<u>J.</u>

<u>6.</u>

7.

8.

q

10.





#### Western Bridle Parts

1. 2. 3. 4.

5.

#### **English Bridle Parts**

1.
2.
3.
4.
5.
6.

# **Horse Feed Record**

| <u>Month</u> | Type of Concentrate & Hay | Lbs/per day | <u>Cost</u> |
|--------------|---------------------------|-------------|-------------|
| January      |                           |             |             |
| February     |                           |             |             |
| March        |                           |             |             |
| April        |                           |             |             |
| May          |                           |             |             |
| June         |                           |             |             |

# **Horse Vaccination Record**

| Date | Vaccine Type | Cost |
|------|--------------|------|